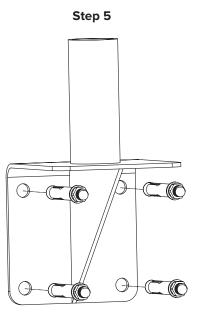

Step 4: Fix the horizontal bracket to the wall using M8 expansion bolts.

Step 5: Tighten the expansion bolts securely with the M8 hex nut wrench to complete the installation.