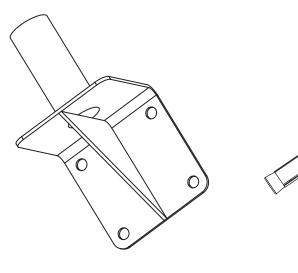

## Suitable for spigot sizes 40-60mm (Black)

Compatible with both the LUMINO and LUMINO PRO ranges.

M8 expansion bolts - 4pcs

Product code HSWMBV4060

Vertical wall mounting bracket- 1pcs