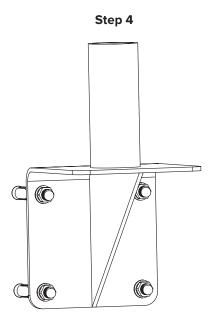

Step 4: Fix the horizontal bracket to the wall using M8 expansion bolts.

Step 5: Tighten the expansion bolts securely with the M8 hex nut wrench to complete the installation.